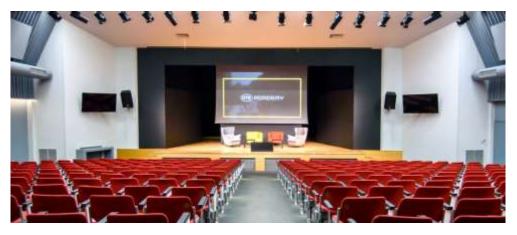

## The Venu - OTE Academy

At the modern facilities of OTEAcademy, which covers 18.500m2, services for hosting events, company meetings, conferences, training programs and workshops are provided with flexibility and functionality, transferring in practice OTEAcademy's experience in customer services. The fifty multipurpose training rooms, the two amphitheaters, the ten PC labs and the outdoor area, can suitably adjust to support all kinds of events. Free Wi-Fi and state of the art audiovisual equipment provided in all areas. Furthermore, high standard catering services and technical support offered throughout the duration of the events. All the above, combined with the easy access to the premises and sufficient parking for 200 vehicles, transform the visit to OTEAcademy into an unforgettable experience.